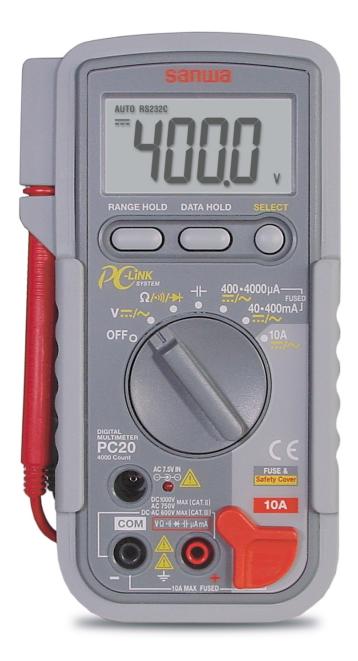

## PC20

### sanwa

#### **Feature**

- 4000 count display
- Measuring data can be transferred to PC through RS232 cable with PC Link.
- AC adapter is available for long time measurement.
- Data hold, Range hold
- Capacitance measurement
- Safety cover for the 10A terminal to avoid miss insertion.
- Tilt stand
- Holster for wall hanging and fixing test lead
- RS232 cable, PC Link and AC adapter are optional accessories.

#### **Standard Accessories**

- Instruction Manual 1copy
- Test Lead (TL-21) 1set
- Protective Holster (H-70) 1piece